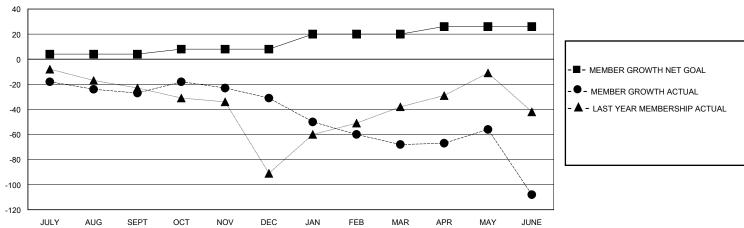

## GOALS AND ACTUAL MEMBERS CUMULATIVE

| DROPPED CLUBS: 1 |     | 30 CLUBS OF 58 ADDED 1 OR MORE<br>NEW MEMBERS | GENDER DISTRIBUTION  MALE 743 (37.97%)  FEMALE 1,213 (61.98%) |                |    |
|------------------|-----|-----------------------------------------------|---------------------------------------------------------------|----------------|----|
| DROPPED MEMBERS  |     |                                               | FEMALE                                                        | 1,213 (01.90%) |    |
| DECEASED         | 37  | CLICK HERE FOR CUMULATIVE                     | TOTAL FAMILY UNIT MEMBERS                                     |                | 72 |
| CLUB CANCELLED   | 15  | MEMBERSHIP DATA                               |                                                               |                | 20 |
| OTHER            | 160 |                                               | FAMILY MEMBERS PAYING HALF DUES                               |                | 39 |
| TOTAL            | 212 |                                               |                                                               |                |    |